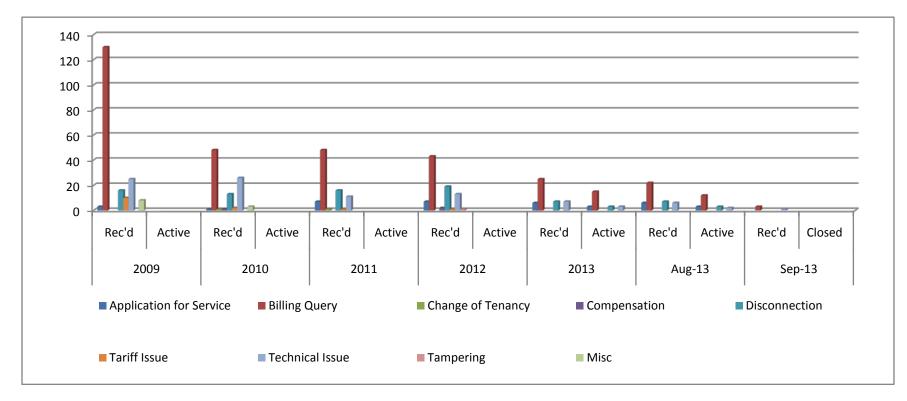

## Complaint against GWI

| Complaint Category      | 20    | 009    | 2010  |        | 2011  |        | 2012  |        | 2013  |        | Aug-13 |        | Sep-13 |        |
|-------------------------|-------|--------|-------|--------|-------|--------|-------|--------|-------|--------|--------|--------|--------|--------|
|                         | Rec'd | Active | Rec'd  | Active | Rec'd  | Closed |
| Application for Service | 3     |        | 1     |        | 7     |        | 7     |        | 6     | 3      | 6      | 3      |        |        |
| Billing Query           | 130   |        | 48    |        | 48    |        | 43    |        | 25    | 15     | 22     | 12     | 3      |        |
| Change of Tenancy       |       |        | 1     |        | 1     |        |       |        |       |        |        |        |        |        |
| Compensation            |       |        | 1     |        |       |        | 2     |        |       |        |        |        |        |        |
| Disconnection           | 16    |        | 13    |        | 16    |        | 19    |        | 7     | 3      | 7      | 3      |        |        |
| Tariff Issue            | 10    |        | 2     |        | 1     |        | 1     |        |       |        |        |        |        |        |
| Technical Issue         | 25    |        | 26    |        | 11    |        | 13    |        | 7     | 3      | 6      | 2      | 1      |        |
| Tampering               |       |        |       |        |       |        | 1     |        |       |        |        |        |        |        |
| Misc                    | 8     |        | 3     |        |       |        |       |        |       |        |        |        |        |        |
| TOTAL                   | 192   |        | 95    |        | 84    |        | 86    |        | 45    | 24     | 41     | 20     | 4      |        |

Graph Showing Complaint against GWI