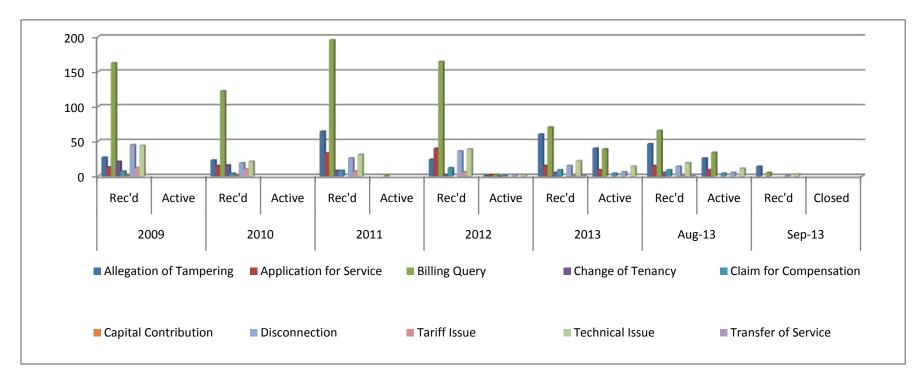

| Complaint Category      | 20    | 009    | 2010  |        | 2011  |        | 2012  |        | 2013  |        | Aug-13 |        | Sep-13 |        |
|-------------------------|-------|--------|-------|--------|-------|--------|-------|--------|-------|--------|--------|--------|--------|--------|
|                         | Rec'd | Active | Rec'd  | Active | Rec'd  | Closed |
| Allegation of Tampering | 27    |        | 23    |        | 64    |        | 24    | 1      | 60    | 40     | 46     | 26     | 14     |        |
| Application for Service | 13    |        | 15    |        | 33    |        | 40    | 2      | 15    | 9      | 15     | 9      |        |        |
| Billing Query           | 162   |        | 122   |        | 195   | 1      | 164   | 2      | 70    | 39     | 65     | 34     | 5      |        |
| Change of Tenancy       | 21    |        | 16    |        | 8     |        | 2     | 0      | 5     |        | 5      |        |        |        |
| Claim for Compensation  | 7     |        | 4     |        | 8     |        | 12    | 1      | 9     | 4      | 9      | 4      |        |        |
| Capital Contribution    | 1     |        | 1     |        |       |        |       |        |       |        |        |        |        |        |
| Disconnection           | 45    |        | 19    |        | 26    |        | 36    | 2      | 15    | 6      | 14     | 5      | 1      |        |
| Tariff Issue            | 12    |        | 10    |        | 7     |        | 6     |        | 1     |        | 1      |        |        |        |
| Technical Issue         | 44    |        | 21    |        | 31    |        | 39    | 2      | 22    | 14     | 19     | 11     | 3      |        |
| Transfer of Service     |       |        |       |        |       |        |       |        | 1     |        | 1      |        |        |        |
| TOTAL                   | 332   | 0      | 231   |        | 372   | 1      | 323   | 10     | 198   | 112    | 175    | 89     | 23     |        |

Complaint against GPL