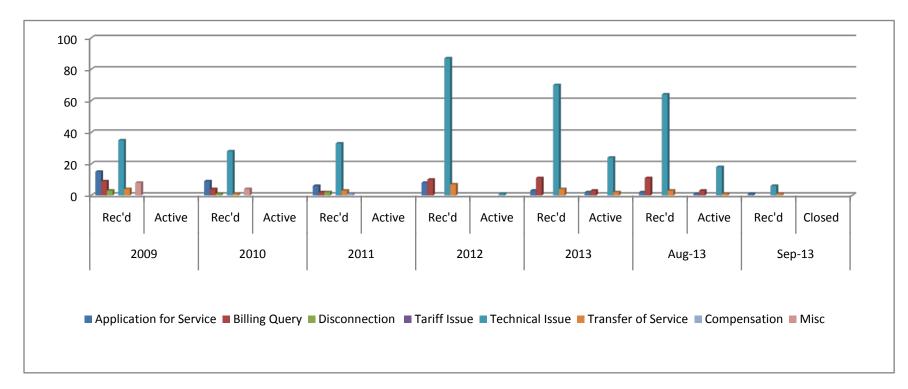

## Complaint against GTT

| Complaint Category      | 20    | 009    | 2010  |        | 2011  |        | 2012  |        | 2013  |        | Aug-13 |        | Sep-13 |        |
|-------------------------|-------|--------|-------|--------|-------|--------|-------|--------|-------|--------|--------|--------|--------|--------|
|                         | Rec'd | Active | Rec'd  | Active | Rec'd  | Closed |
| Application for Service | 15    |        | 9     |        | 6     |        | 8     |        | 3     | 2      | 2      | 1      | 1      |        |
| Billing Query           | 9     |        | 4     |        | 2     |        | 10    |        | 11    | 3      | 11     | 3      |        |        |
| Disconnection           | 3     |        | 1     |        | 2     |        |       |        |       |        |        |        |        |        |
| Tariff Issue            |       |        |       |        |       |        |       |        |       |        |        |        |        |        |
| Technical Issue         | 35    |        | 28    |        | 33    |        | 87    | 1      | 70    | 24     | 64     | 18     | 6      |        |
| Transfer of Service     | 4     |        | 1     |        | 3     |        | 7     |        | 4     | 2      | 3      | 1      | 1      |        |
| Compensation            |       |        |       |        | 1     |        |       |        |       |        |        |        |        |        |
| Misc                    | 8     |        | 4     |        |       |        |       |        |       |        |        |        |        |        |
| TOTAL                   | 74    |        | 47    |        | 47    |        | 112   | 1      | 88    | 31     | 80     | 23     | 8      |        |

Graph Showing Complaint against GT&T

Complaint against Digicel

| Complaint Category | 2009  |        | 2010  |        | 2011  |        | 2012  |        | 2013  |        | Aug-13 |        | Sep-13 |        |
|--------------------|-------|--------|-------|--------|-------|--------|-------|--------|-------|--------|--------|--------|--------|--------|
|                    | Rec'd | Active | Rec'd  | Active | Rec'd  | Closed |
| Billing Query      | 1     |        |       |        | 1     |        | 2     |        | 2     | 1      | 2      | 1      | 0      |        |
| Technical Issue    |       |        |       |        |       |        | 3     |        |       |        |        |        |        |        |
| Misc               | 1     |        |       |        |       |        |       |        |       |        |        |        |        |        |
| TOTAL              | 2     |        |       |        | 1     |        | 5     |        | 2     | 1      | 2      | 1      | 0      |        |