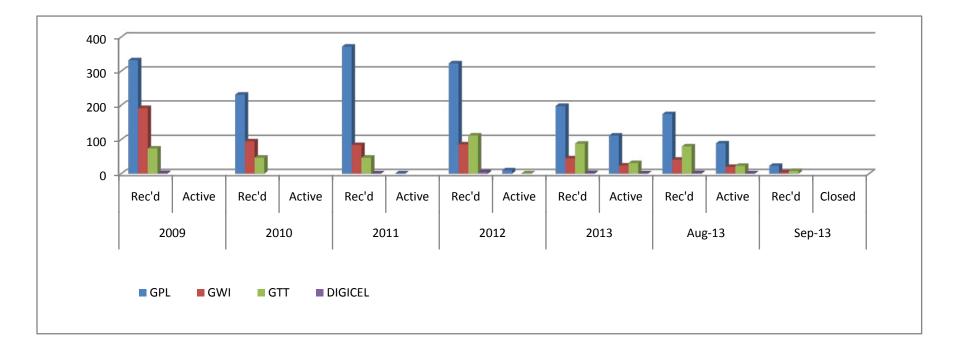

## Received

| Utilities | 2009  |        | 2010  |        | 2011  |        | 2012  |        | 2013  |        | Aug-13 |        | Sep-13 |        |
|-----------|-------|--------|-------|--------|-------|--------|-------|--------|-------|--------|--------|--------|--------|--------|
|           | Rec'd | Active | Rec'd  | Active | Rec'd  | Closed |
| GPL       | 332   |        | 231   |        | 372   | 1      | 323   | 10     | 198   | 112    | 175    | 89     | 23     |        |
| GWI       | 192   |        | 95    |        | 84    |        | 86    |        | 45    | 24     | 41     | 20     | 4      |        |
| GTT       | 74    |        | 47    |        | 47    |        | 112   | 1      | 88    | 31     | 80     | 23     | 8      |        |
| DIGICEL   | 2     |        |       |        | 1     |        | 5     |        | 2     | 1      | 2      | 1      |        |        |
| TOTAL     | 600   |        | 373   |        | 504   | 1      | 526   | 11     | 333   | 168    | 298    | 133    | 35     |        |