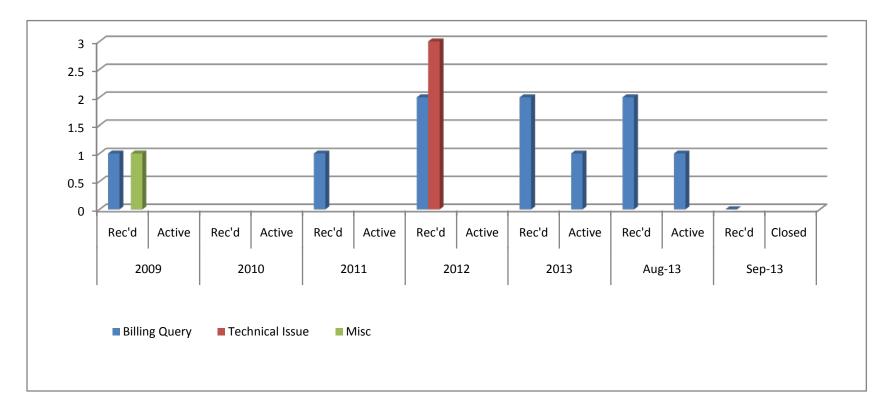

Graph Showing Complaint against GT&T

Complaint against Digicel

| Complaint Category | 2009  |        | 2010  |        | 2011  |        | 2012  |        | 2013  |        | Aug-13 |        | Sep-13 |        |
|--------------------|-------|--------|-------|--------|-------|--------|-------|--------|-------|--------|--------|--------|--------|--------|
|                    | Rec'd | Active | Rec'd  | Active | Rec'd  | Closed |
| Billing Query      | 1     |        |       |        | 1     |        | 2     |        | 2     | 1      | 2      | 1      | 0      |        |
| Technical Issue    |       |        |       |        |       |        | 3     |        |       |        |        |        |        |        |
| Misc               | 1     |        |       |        |       |        |       |        |       |        |        |        |        |        |
| TOTAL              | 2     |        |       |        | 1     |        | 5     |        | 2     | 1      | 2      | 1      | 0      |        |

Graph Showing Complaint against DIGICEL

**Total Complaints** 